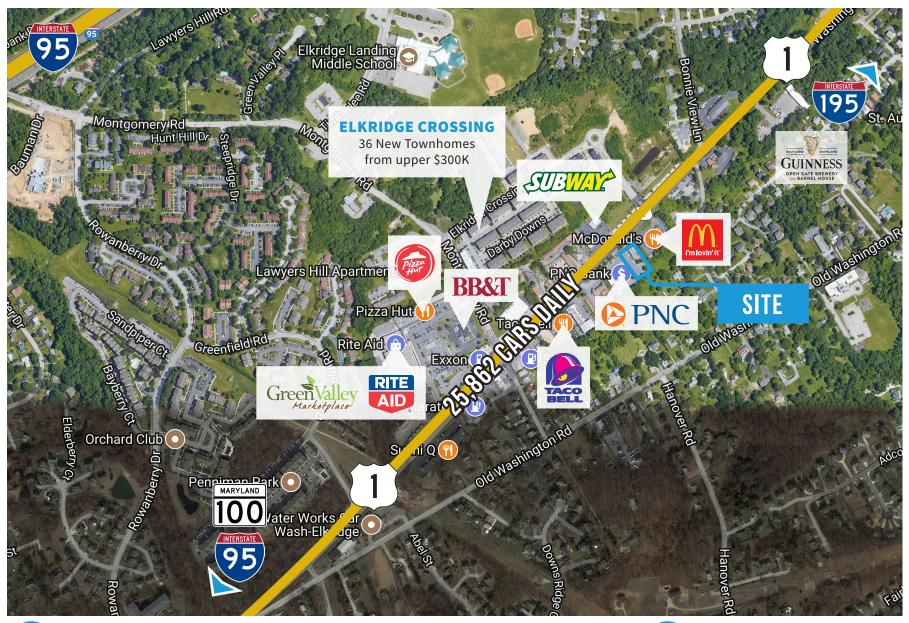

## **PROPERTY FEATURES**

- · Second-generation, fast-food restaurant with drive-thru
- Located in a high-traffic corridor of Howard County
- Situated 1.5 miles from I-195 with easy access to Baltimore/ Washington Parkway, Rt. 100, I-895 and I-95
- Close proximity to BWI airport (5 miles), Halethorpe MARC train station (3 miles) and UMBC (3.5 miles)
- Freestanding pylon signage and building signage available

ZONING

**LEASING CONTACTS** 

25,862 DAILY TRAFFIC

**BLAKE DICKINSON** Senior Leasing Manager bdickinson@crcrealty.com 443.921.4312

ACRES

8

**B-2** 

**CHERENE KEENAN** Leasing Associate ckeenan@crcrealty.com 443.921.4336