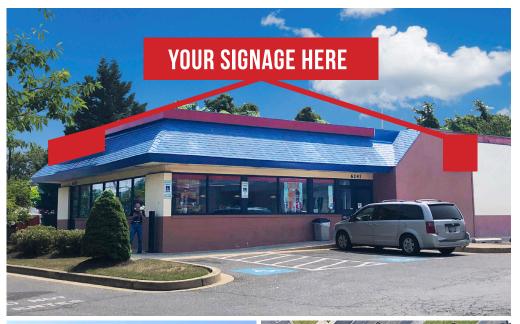

## 2,932 SF 2ND GENERATION RESTAURANT/PAD SITE AVAILABLE

6241 WASHINGTON BOULEVARD | ELKRIDGE, MD 21075

## **PROPERTY FEATURES**

- · Second-generation, fast-food restaurant with drive-thru
- Located in a high-traffic corridor of Howard County
- Situated 1.5 miles from I-195 with easy access to Baltimore/ Washington Parkway, Rt. 100, I-895 and I-95
- Close proximity to BWI airport (5 miles), Halethorpe MARC train station (3 miles) and UMBC (3.5 miles)
- Freestanding pylon signage and building signage available