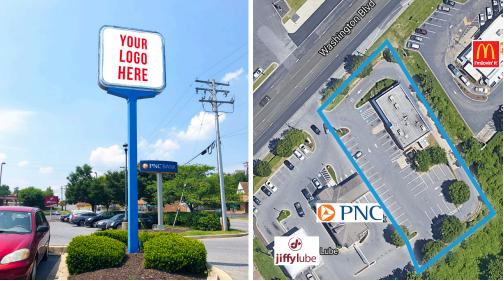

## **PROPERTY FEATURES**

- · Second-generation, fast-food restaurant with drive-thru
- Located in a high-traffic corridor of Howard County
- Situated 1.5 miles from I-195 with easy access to Baltimore/ Washington Parkway, Rt. 100, I-895 and I-95
- Close proximity to BWI airport (5 miles), Halethorpe MARC train station (3 miles) and UMBC (3.5 miles)
- Freestanding pylon signage and building signage available

ZONING

**LEASING CONTACTS** 

25,862 DAILY TRAFFIC

**BLAKE DICKINSON** Senior Leasing Manager bdickinson@crcrealty.com 443.921.4312

ACRES

8

**B-2** 

**CHERENE KEENAN** Leasing Associate ckeenan@crcrealty.com 443.921.4336