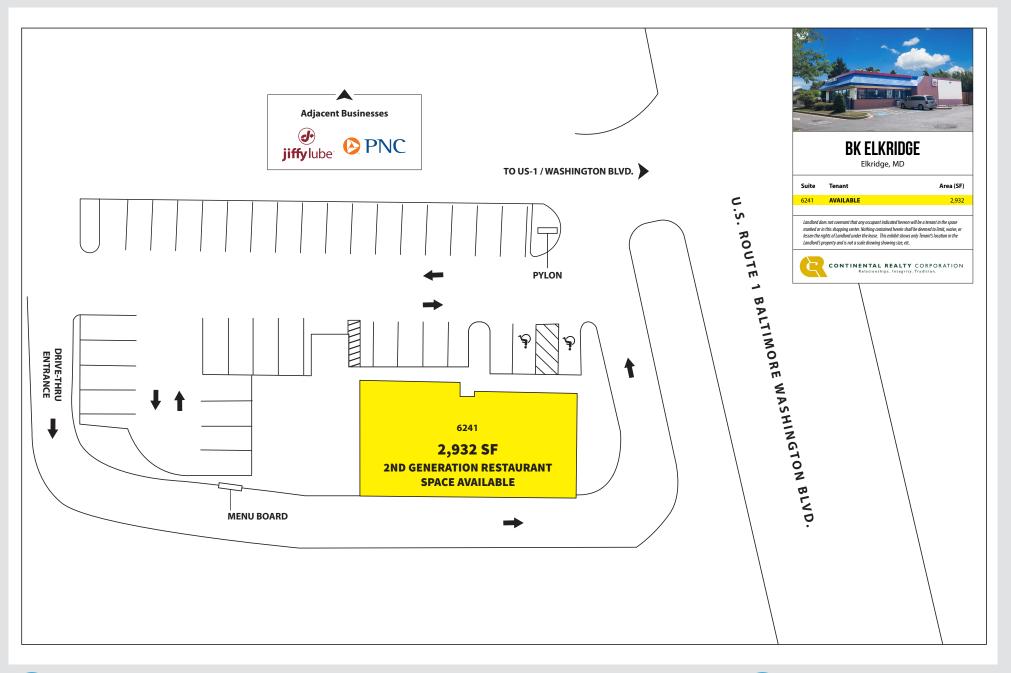

## 2,932 SF 2ND GENERATION RESTAURANT/PAD SITE AVAILABLE

6241 WASHINGTON BOULEVARD | ELKRIDGE, MD 21075

## **PROPERTY FEATURES**

- · Second-generation, fast-food restaurant with drive-thru
- Located in a high-traffic corridor of Howard County
- Situated 1.5 miles from I-195 with easy access to Baltimore/ Washington Parkway, Rt. 100, I-895 and I-95
- Close proximity to BWI airport (5 miles), Halethorpe MARC train station (3 miles) and UMBC (3.5 miles)
- Freestanding pylon signage and building signage available